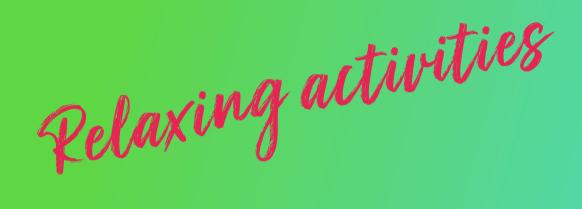

- We provide group activities in the workplace:
  - Yoga, Pilates, Sofrologia

- You select a weekly day(s) and timeslot(s)
- You provide a dedicated space with opening windows
- The Bvotion professional comes with his material
- Group from 5 to 10 people per session
- Duration from 60 to 90 mn
- You fund the whole service or a part
- You can organize internally a pre booking system and promotion