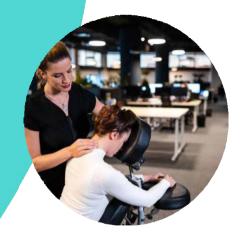

#### Why providing massages in the workplace?

- Bringing relaxation and wellbeing to your employees
- Improving the quality of work life and the desire to return to the office after COVID
- Satisfying your community needs without any hiring for your organization
- Providing additionnal services to your global HR offer with a warranty of high quality standards
- Offering a solution to combat the effects of stress and postural problems
- Favoring a better concentration and performance
- Animating the working place

#### • Which massages?

- The duration of the massages is adapted to a working day in order to receive a greater number of employees
- Short format is preferred, as it is usually conducted during breaks
- The massages adapted to a working place:
  - Sitting 'amma' massage 15/20mn
    - It is performed while seated and dressed on a special chair and activates different acupressure points distributed in the areas usually the most tense (trapezius, back, neck, arms, hands and heads)
  - Table massage 20/30mn
    - It is also practiced dressed as the shiatsu massage