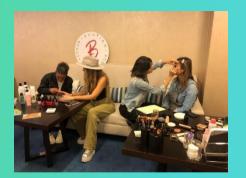

#### • Why Manicure & Pedicure?

- It's like having a beauty salon in your workplace to save everyone time
- We provide the services with classic or semi permanent coats
- We use brands such as OPI, MANUCURIST...
- The average duration of the different services is between 30mn and 50mn

- You select a weekly day(s) and timeslot(s)
- The Bvotion professional comes with his material for a minimum 90mn slot
- You provide a dedicated space (it can be a simple meeting room with opening windows)
- You fund the whole service or a part
- You can organize internally a pre booking system and promotion