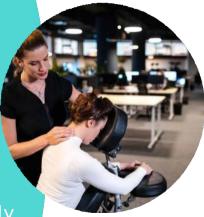

#### Why providing massages in the workplace?

- Bringing relaxation and wellbeing to your employees
- Improving the quality of work life and the desire to return to the office after COVID
- Satisfying your community needs without any hiring for your organization
- Providing additionnal services to your global HR offer with a warranty of high quality standards
- Offering a solution to combat the effects of stress and postural problems
- Favoring a better concentration and performance
- Animating the working place

#### • Which massages?

- The duration of the massages is adapted to a working day in order to receive a greater number of employees
- Short format is preferred, as it is usually conducted during breaks
- The massages adapted to a working place:
  - Sitting 'amma' massage 15/20mn
    - It is performed while seated and dressed on a special chair and activates different acupressure points distributed in the areas usually the most tense (trapezius, back, neck, arms, hands and heads)
  - Table massage 20/30mn
    - It is also practiced dressed as the shiatsu massage