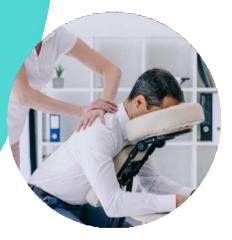

#### • Why?

- Ideal for seminar and conference
- The perfect animation besides the meeting rooms during breaks
- Bringing a relaxation shot to a working event
- Offering a solution to combat the effects of stress and postural problems
- Favoring a better concentration and performance

#### • Which massages?

- The duration of the massages is adapted to receive a greater number of participants
  - Sitting 'amma' massage 10/15mn
    - It is performed while seated and dressed on a special chair and activates different acupressure points distributed in the areas usually the most tense (trapezius, back, neck, arms, hands and heads)

- The Bvotion professionnal comes with his material for a minimum 120mn slot
- You provide a dedicated space/corner
- You can organize a pre booking system and promotion

Fortune telling

- Which service?
  - Fortune telling consultation
    - Tarot cards