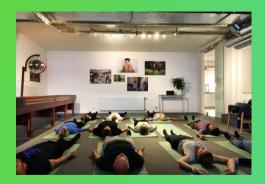

#### Why providing massages in the workplace?

- Bringing relaxation and wellbeing to your employees
- Improving the quality of work life and the desire to return to the office after COVID
- Satisfying your community needs without any hiring for your organization
- Providing additionnal services to your global HR offer with a warranty of high quality standards
- Offering a solution to combat the effects of stress and postural problems
- Favoring a better concentration and performance
- Animating the working place

#### • Which massages?

- The duration of the massages is adapted to a working day in order to receive a greater number of employees
- Short format is preferred, as it is usually conducted during breaks
- The massages adapted to a working place:
  - Sitting 'amma' massage 15/20mn
    - It is performed while seated and dressed on a special chair and activates different acupressure points distributed in the areas usually the most tense (trapezius, back, neck, arms, hands and heads)
  - Table massage 20/30mn
    - It is also practiced dressed as the shiatsu massage